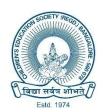

## **Department of Social Work Orientation Visit: Mathruchaya**

The students of 1st year MSW, along with faculty visited Mathruchaya, on Thursday, 2nd December 2025 at 10:30 am. This visit was scheduled for the partial fulfillment of an academic program to provide a comprehensive exposure to various NGOs / Industries / GOs / Hospitals, CSR Projects. 'Mathruchaya' is a Non-Profit Organization that works for the less fortunate ones, concern for their problems and conscious efforts to alleviate them.