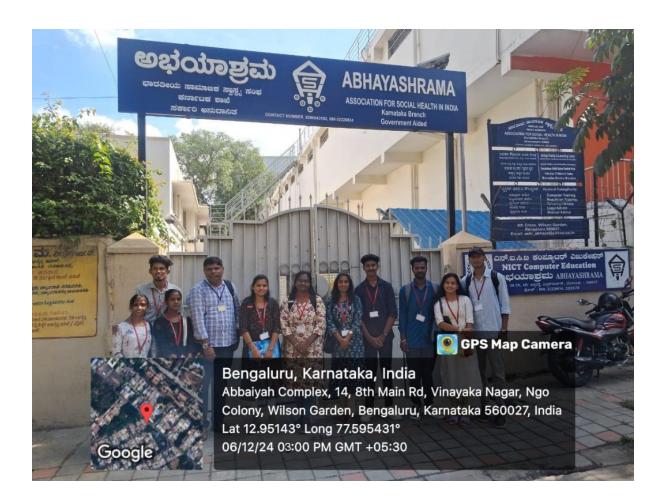

## **Orientation Visit 2: Abhayashrama**

The students of I year MSW along with faculty visited Abhayashrama, on Thursday, 6th December 2024 at 10:30 am, as part of **Orientation Visit under Field Work practicum**, for the partial fulfillment of an academic program for exposure to various NGOs / GOs / Hospitals, CSR Projects and so on.