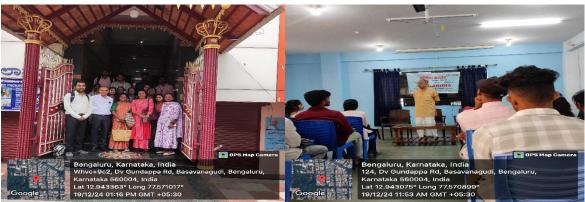

## **Orientation Visit: Abhalashrama**

The students of I year MSW, along with faculty visited Abhalashrama on Thursday, 19th December 2024 at 10:30, as part of Orientation Visit under field work practicum, for the partial fulfillment of an academic program for exposure to various NGOs / GOs / Hospitals, CSR Projects and so on.