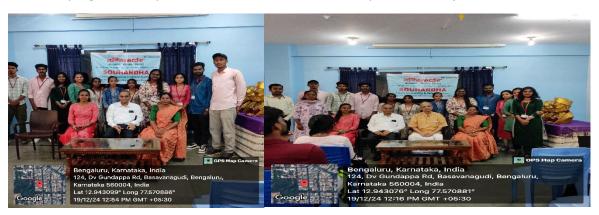

## **Orientation Visit: Abhalashrama**

The students of I year MSW, along with faculty visited Abhalashrama on Thursday, 19th December 2024 at 10:30, as part of Orientation Visit under field work practicum, for the partial fulfillment of an academic program for exposure to various NGOs / GOs / Hospitals, CSR Projects and so on.