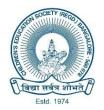

## **Orientation Visit: Abhalashrama**

The students of I year MSW, along with faculty visited Abhalashrama on Thursday, 19th December 2024 at 10:30, as part of Orientation Visit under field work practicum, for the partial fulfillment of an academic program for exposure to various NGOs / GOs / Hospitals, CSR Projects and so on.